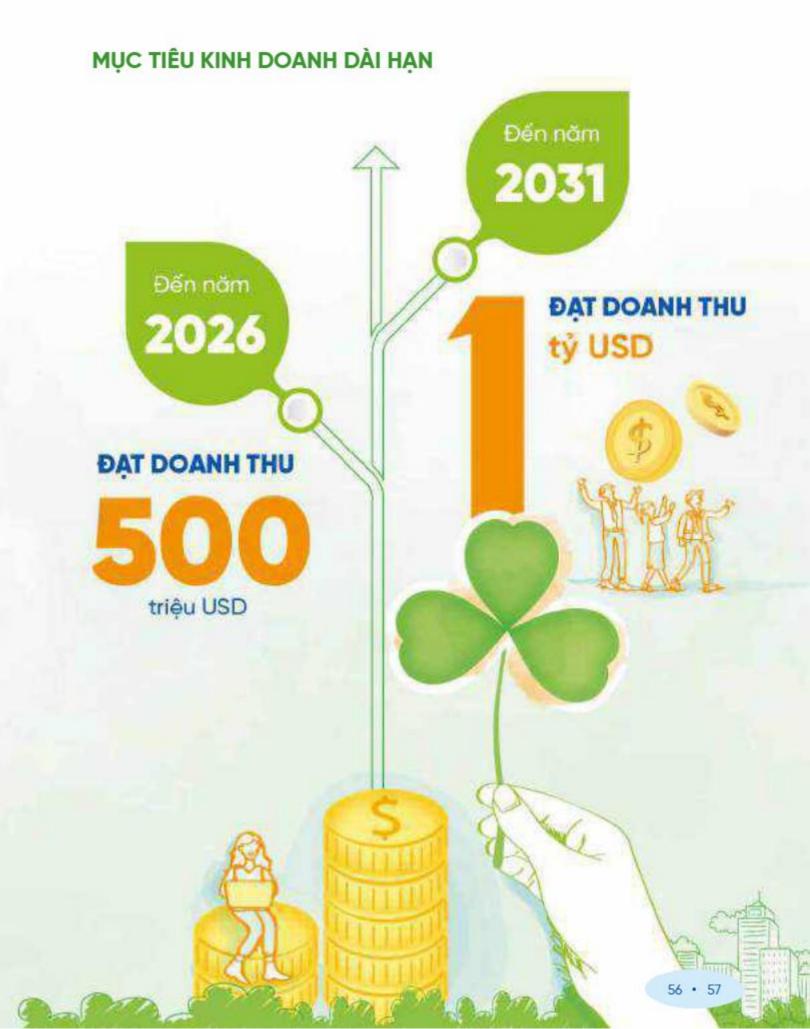

## CHIẾN LƯỢC KINH DOANH 2024 VÀ MỤC TIÊU DÀI HẠN

Năm 2023, tổng cấu dệt may suy giảm, kéo theo giá đặt hàng sản xuất giảm mạnh, bình quân giảm trên 30%, cá biệt mặt hàng số lượng lớn giảm tới 50%. Theo số liệu từ Hiệp hội Dệt may Việt Nam, năm 2023, kim ngạch xuất khẩu toàn ngành đạt trên 39,5 tỷ USD, giảm hơn 10% so với năm 2022. Song trong bối cảnh khó khăn chung, dưới sự chỉ đạo kip thời, linh hoạt đưa ra chiến lược, giải pháp của Ban Điều hành, TNG đã hoàn thành các mục tiêu để ra, ghi nhận mức Doanh thu năm 2023 đạt 7.095 tỷ đồng, phá võ kỷ lục doanh thu năm 2022, tương đương tăng 4,74 % so với cùng kỳ, hoàn thành 104% kế hoạch năm 2023. Lợi nhuận sau thuế đạt 219 tỷ đồng, bằng 74,7% so với cùng kỳ năm 2022. Có được kết quả trên là sư nỗ lực không ngừng của cả tập thể lãnh đạo cùng toàn thể người lao động TNG.

Mục tiêu xuyên suốt năm 2024 của ngành dệt may Việt Nam nói chung và TNG nói riêng là tiếp tục đa dạng hóa thị trường xuất khẩu, phát triển bên vững đi đôi với thích ứng mục tiêu đòi hỏi của thị trường toàn cấu về xanh hóa, giảm rác thải nhà kính, đầu tư sâu vào hệ thống nổi hơi đốt bằng điện, giảm dần nổi hơi đốt bằng nhiên liệu hóa thach. Trong đó, đầu tư vào quản trị số, kiểm soát thích ứng với ngành công nghiệp dết may toàn cấu, thực hiện công nghệ hoá, tự động hóa ở một số dây chuyển sản xuất thích ứng giao hàng nhanh, mà hàng nhỏ, chất lương cao và tập trung giải pháp phát triển công nghiệp thời trang.

Trước bối cảnh trên, TNG đặt ra các mục tiêu kinh doanh cu thể như sau:

### MỤC TIÊU SẢN XUẤT KINH DOANH 2024

DOANH THU 2024 7.900 tỷ đóng

\$ LỢI NHUẬN SAU THUẾ 2024 310 tý đồng

100% HOÀN THÀNH NGHĨA VỤ NỘP NGÂN SÁCH NHÀ NƯỚC

CỔ TỰC ĐẠT TỚI THIỀU 16%