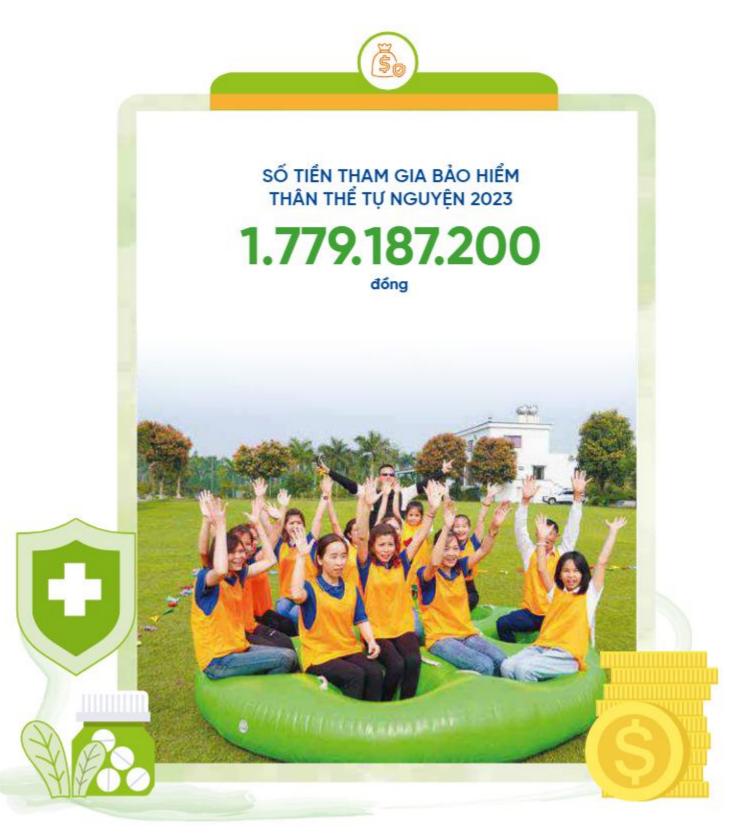

# CÁC THÀNH TỰU PHÁT TRIỂN BỀN VỮNG TNG **ĐẠT ĐƯỢC TRONG 2023**

Sử dụng hệ thống đèn tiết kiệm năng lượng. Với 322 chuyển may tiết kiệm được:

4.636KW/ngày

Giảm sử dụng nguồn năng lượng hóa thach thông qua sử dụng nguồn năng lượng tái tạo.

16.826 Mhw

Năng lượng tái tạo năm 2023

(do Công ty Monsoon Carbon cấp năm 2023)

TổNG
DOANH THU 2023
7.095
tỷ đồng

4,74% so với năm 2022

LỢI NHUẬN SAU THUẾ 2023 219 tỷ đồng

NỘP NGÂN SÁCH 95,7 tỷ đồng

Số LƯỢNG NHÂN VIÊN 2023 18.174 người

THU NHẬP BÌNH QUÂN/ THÁNG 2023

9.515.000

Sáng kiến cải tiến HỆ THỐNG LỌC - TÁI SỬ DỤNG NƯỚC **PHA KEO** 

TIẾT KIỆM 182.575.024 VNĐ

Gia tăng Phát triển các sản phẩm **TÁI CHẾ** hướng đến SẢN XUẤT XANH, TIÊU DÙNG XANH: Bông đen, bông Downlike, Bông Clarkson