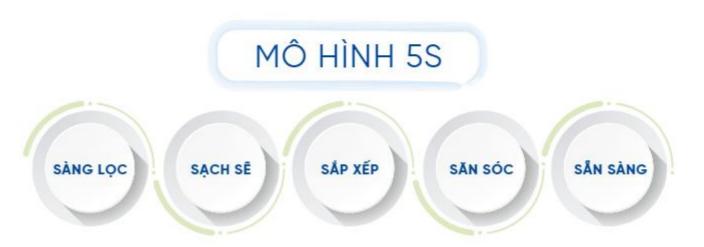

### PHÒNG BẢO HỘ AN TOÀN VỆ SINH LAO ĐỘNG

- Thực hiện công tác Phòng chống cháy nổ.
- Thực hiện công tác an toàn vệ sinh lao động và an toàn VSTP.
- Thực hiện công tác bảo vệ môi trường và tài nguyên nước.
- Chăm sóc sức khỏe ban đầu và trực sơ cấp cứu.
- Duy trì 5S.
- Phục vụ công tác đánh giá khách hàng.
- Đào tạo nhân viên an toàn tại các đơn vị.