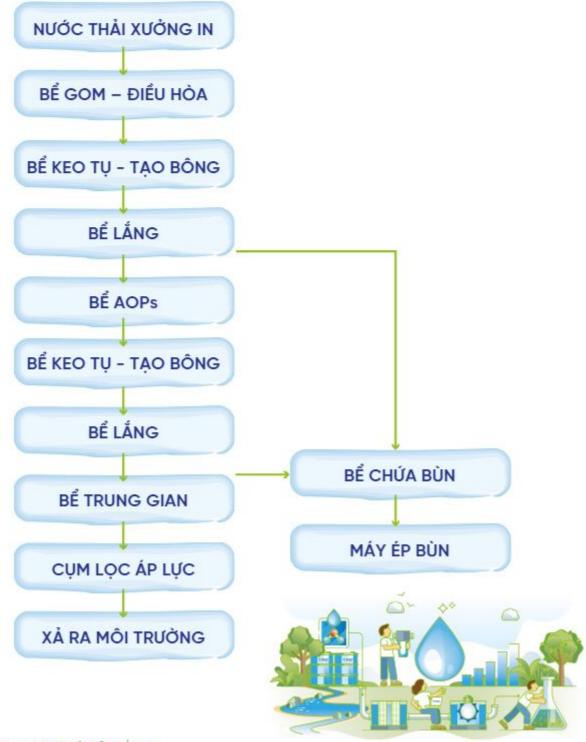

5                        | 1,7      | 4,7             | 4,5      |
| PO <sub>4</sub> 3P | mg/l      | 6                        | <0,1     | <0,1            | 4,8      |
| * Dầu mỡ           | mg/l      | 10                       | <0,3     | 0,39            | <0,3     |
| * Coliform         | MPN/100ml | 3,000                    | 1.000    | 2.400           | 1.700    |





# QUẢN LÝ CHẤT THẢI, KIỂM SOÁT Ô NHIỆM, ỨNG PHÓ VỚI SỰ CỐ MÔI TRƯỜNG (Tiếp theo)

#### NƯỚC THẢI VÀ KHÍ THẢI (Tiếp theo)

Tại mỗi Chi nhánh hoạt động, TNG đều có bộ phận quản lý nước thải sản xuất của Chi nhánh đó và được thiết lập những Sơ đồ xử lý nước thải sản xuất phù hợp với địa điểm thực tế đang hoạt động.

Ví dụ dưới đây là Sơ đổ công nghệ hệ thống xử lý nước thải sản xuất tại xưởng in (TNG - Chi nhánh Đại Từ)



# Kết quả quan trắc chất lượng nước thải sản xuất sau hệ thống xử lý các năm (Báo cáo điển hình tại Chi nhánh Đại Từ)

(Báo cáo được Thực hiện Đợt 4 năm 2021; Thực hiện Đợt 4 năm 2022 và Thực hiện Đợt 1 năm 2023 - Đính kèm tài liệu chứng thực cùng báo cáo này).

| 011.00              | D) OT | OCHULE 2000 (PTNICT (D)  | Kết qu                                    | å quan trắc/nã | m       |
|---------------------|-------|--------------------------|-------------------------------------------|----------------|---------|
| Chỉ tiêu            | ĐVT   | QCVN 14:2008/B1NM1 (B) — | N 14:2008/BTNMT (B)   NĀM 2021   NĀM 2022 | NĂM 2023       |         |
| рН                  | -     | 6-9                      | 6,8                                       | 6,5            | 6,9     |
| DO