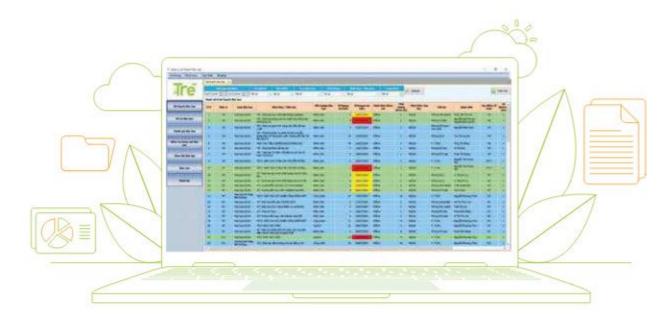

### HÀNH ĐỘNG CỦA TNG

Ngày 01/02/2022, TNG thành lập Chi nhánh giải pháp công nghệ TRE với Dự án Hệ thống quản trị nguồn lực doanh nghiệp. Đây có thể xem là một bước tiến mới đối với ngành dệt may Việt Nam nói chung khi TRE mang đến những giải pháp quản lý không chỉ về hàng hóa, số lượng sản phẩm đầu vào, đầu ra mà còn đem đến góc nhìn toàn diện về nguồn nhân lực, năng suất, công suất, hiệu quả công việc... tất cả đều được thể hiện bằng số liệu chi tiết, cụ thể.

Trong năm 2022, với kinh nghiệm áp dụng công nghệ trong sản xuất đặc thù của ngành dệt may, giải pháp công nghệ TRE được TNG cho ra mắt sau chặng đường hơn 15 năm nghiên cứu và phát triển. TRE mang đến giải pháp giúp doanh nghiệp tối ưu hóa quy trình quản trị, sản xuất, giảm thiểu các rùi ro, dự báo các nguy cơ rùi ro về nhân sự, nguyên vật liệu đầu vào, bán hàng và quản trị tài chính, thích ứng nhanh với các thay đổi của thị trường. Trong công tác điều hành, đây là giải pháp giúp doanh nghiệp có dữ liệu phân tích theo thời gian thực, hỗ trợ ban lãnh đạo TNG đưa ra các quyết định nhanh chóng, kịp thời trong quá trình điều hành sản xuất,

Năm 2023, chỉ với hơn 1 năm từ khi thành lập, đến nay Chi nhánh Tre đã vinh dư trở thành đơn vi cung cấp giải pháp phần mềm cho 10 đối tác khách hàng trong và ngoài ngành với tổng giá trị hợp đồng lên đến 13 tỷ đồng. Với đội ngũ lập trình viên chuyên môn cao, Tre tư hào là đơn vi tiên phong trong việc cung cấp giải pháp công nghệ toàn diện cho ngành may tại Việt Nam và luôn nỗ lực tìm tòi, đổi mới để theo kịp xu hướng cũng như thực tế vận hành tại từng doanh nghiệp với những sản phẩm nổi trôi: Quản lý kho thông minh, Phần mềm quản lý tài sản, Giao việc tư đồng Ai, Văn phòng số... Bên canh đó, Chi nhánh TOT dù còn rất non trẻ nhưng với những nỗ lực của mình đã có được hợp đồng đầu tiên cho khách hàng bên ngoài giá trị trên 400 triệu đồng. Tổng doanh thu năm 2023 đạt 2,2 tỷ đồng.

### NHỮNG THÀNH TỰU CHI NHÁNH TRE ĐẠT ĐƯỢC 2023

CUNG CẤP GIẢI PHÁP PHẦN MỀM

10 Đối tác, kh TỔNG GIÁ TRỊ HỢP ĐỔNG

13 tỷ đố

BÁO CÁO DOANH NGHIỆP BÉN VỮNG 2023