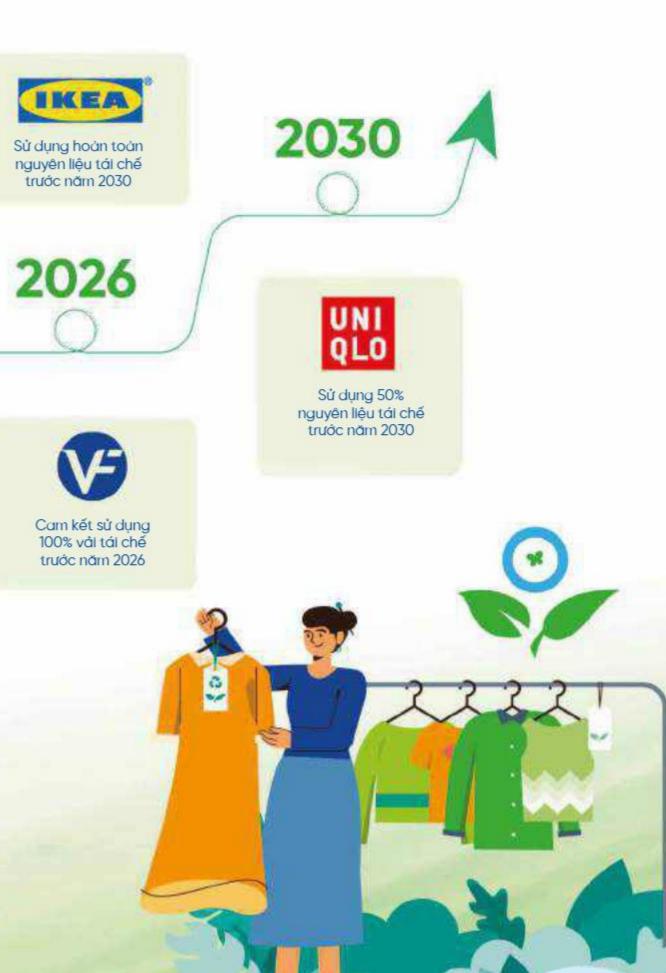

# LỘ TRÌNH CAM KẾT SỬ DỤNG NGUYÊN LIỆU TÁI CHẾ CỦA CÁC NHẪN HÀNG THỜI TRANG

Walmart

Cam kết sử dụng 50% nguyên liệu tái chế trước năm 2025

2024

adidas

Cam kết sử dụng 100% vải tái chế trước năm 2024