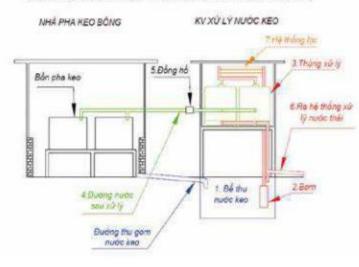

THU NHẬP BÌNH QUÂN/ THÁNG 2023

9.515.000

Sáng kiến cải tiến HỆ THỐNG LỌC - TÁI SỬ DỤNG NƯỚC **PHA KEO** 

TIẾT KIỆM 182.575.024 VNĐ

Gia tăng Phát triển các sản phẩm **TÁI CHẾ** hướng đến SẢN XUẤT XANH, TIÊU DÙNG XANH: Bông đen, bông Downlike, Bông Clarkson