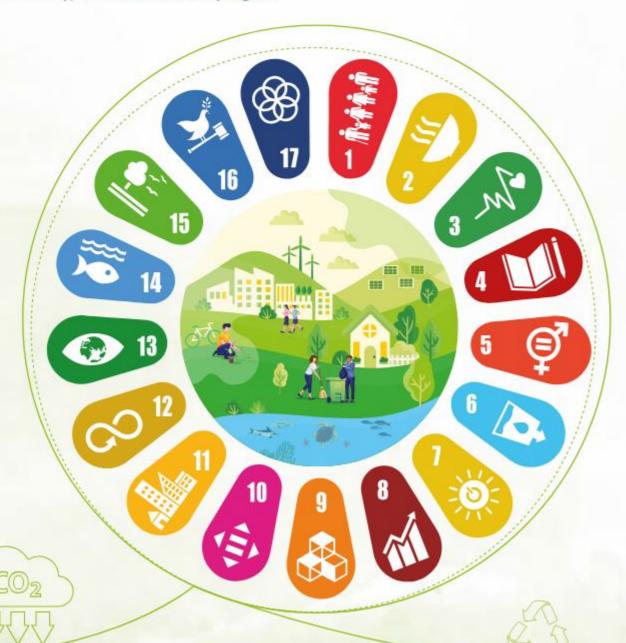

Để thực thi sử mệnh nối bền vững đến tương lai, TNG xem xét các định hướng chiến lược gắn liền 17 mục tiêu phát triển bền vững của Liên Hợp Quốc (SDGs), áp dụng các mục tiêu SDGs vào chiến lược của doanh nghiệp để tạo ra tác động tích cực toàn diện. Trong đó:

Với tẩm nhìn mới cho tương lai, TNG đã mạnh dan thay đổi nhiều chính sách chiến lược để đạt được các mục tiêu đã để ra, xây dựng bộ Giá trị cốt lỗi mới của Công ty với 10 tiêu chi hướng đến sự cân bằng và đảm bảo lợi ích hải hòa cho tất cả các bên liên quan. Có thể thấy, mỗi hành trình, mỗi chặng đường TNG đi qua đều ghi dấu ấn nỗ lực hướng đến những giá trị tốt nhất vi sức khỏe người tiêu dùng và đặc biệt đáp ứng tối ưu nhu cầu nhập khẩu của các quốc gia khó tính trên thế giới. Trong đó, các mục tiêu, đặc biệt mục tiêu Chuyển đối Xanh trên nền tảng công nghệ số mà TNG đang hướng tới phù hợp với 17 Mục tiêu Phát triển bền vững của Liên hợp quốc tới năm 2030. Các mục tiêu này không chỉ góp phần bảo vệ khí hậu toàn cầu mà còn hướng tới giải quyết nhiều thách thức mà nhân loại đang phải đổi mặt như như sư mất đa dang sinh học, bất bình đẳng toàn cầu, biến đổi khí hậu do con người tạo ra, xây dựng các đô thi phát triển bền vững,... Các mục tiêu phát triển bến vững càng đặc biệt quan trọng hơn ở các quốc gia đang trên đà phát triển như Việt Nam.

### TIÊU CHUẨN ÁP DỤNG

Để thực hiện báo cáo này, TNG căn cứ và áp dụng các tài liệu hướng dẫn doanh nghiệp thực hiện Báo cáo phát triển bên vững sau:

- Bô tiêu chuẩn GRI Standards
- 17 muc tiêu phát triển bên vững của Liên hiệp quốc SDGs
- Bộ chỉ số Doanh nghiệp bển vững của Hội đồng Doanh nghiệp vì sự phát triển bển vững Việt Nam;
- Hướng dẫn lập Báo cáo phát triển bển vững của Ủy ban Chứng khoán Nhà nước. Trong đó báo cáo cụ thể cho các vấn để thuộc các phần nội dung Kinh tế, Môi trường và Xã hội
- Kinh nghiệm đúc rút qua nhiều năm thực hiện báo cáo, công tác của TNG và tiếp thu đóng góp, góp ý của cổ đông, khách hàng, người lao đông, đối tác,...