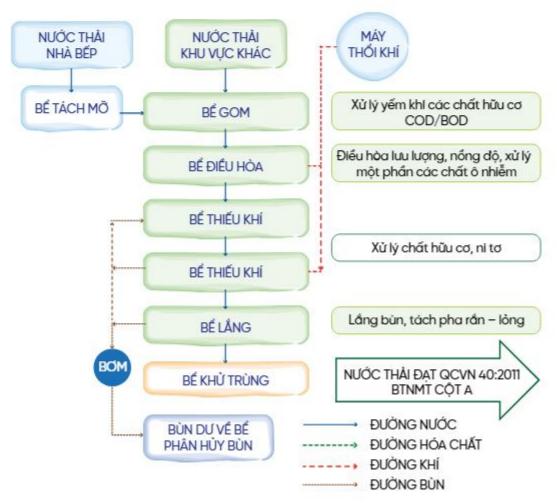

(Sơ chế); Khác (ghi rõ tên phương pháp).



# QUẢN LÝ CHẤT THẢI, KIỂM SOÁT Ô NHIỆM, ỨNG PHÓ VỚI SỰ CỐ MÔI TRƯỜNG (Tiếp theo)

#### NƯỚC THẢI VÀ KHÍ THẢI

#### NƯỚC THẢI

NƯỚC THẢI CỦA TNG PHÁT SINH TỪ NHU CẦU SINH HOẠT TẠI NHÀ MÁY (NHÀ ĂN CA VÀ VỆ SINH CÁ NHẬN CỦA CBCNV) VÀ NƯỚC THẢI CỦA QUÁ TRÌNH GIẶT SẢN PHẨM, IN BÁN THÀNH PHẨM. ỨNG VỚI MỖI LOẠI NƯỚC THẢI TRÊN CÔNG TY ĐỀU XÂY DỰNG HỆ THỐNG XỬ LÝ TẬP TRUNG TRƯỚC KHI THẢI RA MÔI TRƯỜNG ĐỂ ĐẢM BẢO CÁC CHỈ SỐ Ở NHIỆM KHI ĐỔ VÀO NGUỒN TIẾP NHẬN LUÔN ĐẠT YỆU CẦU THEO QUY ĐỊNH CỦA PHÁP LUẬT.

Tại mỗi Chi nhánh hoạt động, TNG đều có bộ phận quản lý nước thải của Chi nhánh đó và được thiết lập những Sơ đồ xử lý nước thải phù hợp với địa điểm thực tế đang hoạt động.

Ví dụ dưới đây là Sơ đổ trạm xử lý nước thải sinh hoạt (TNG - Chi nhánh Đại Từ)



Mỗi hệ thống xử lý của TNG đều bố trí nhân sự vận hành theo đúng chuyển giao công nghệ của nhà thầu để đạt được chất lượng nước đầu ra tuân thủ pháp luật hiện hành.

#### Kết quả quan trắc chất lượng sinh hoạt sau hệ thống xử lý (Báo cáo điển hình tại Chi nhánh Đại Từ)

(Báo cáo được Thực hiện Đợt 4 năm 2021; Thực hiện Đợt 4 năm 2022 và Thực hiện Đợt 1 năm 2023 - Đính kèm tài liệu chứng thực cùng báo cáo này).

| Chian              | DICT      | OCUM 1/-2000 (DTHAT (D)  | Kết qu   | ả quan trắc/năi | n        |
|--------------------|-----------|--------------------------|----------|-----------------|----------|
| Chi tiêu           | ĐVT       | QCVN 14:2008/BTNMT (B) — | NĀM 2021 | NĂM 2022        | NĂM 2023 |
| рН                 | -         | 05-09                    | 6,7      | 6,8