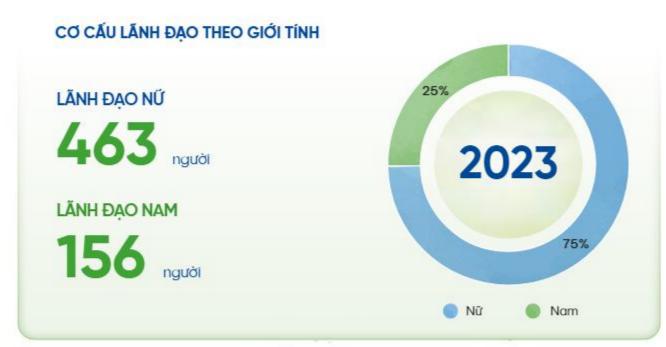

# KẾT QUẢ HOẠT ĐỘNG CỦA TNG 2021 - 2023

XÃ HỘI

| ÉT QUẢ | HOẠT ĐỘNG CỦA TNG                                                                                                                                                     | ĐVT          | NĂM 2021 | NĀM 2022                           | NĂM 2023 | Ghi chú                            |
|--------|-----------------------------------------------------------------------------------------------------------------------------------------------------------------------|--------------|----------|------------------------------------|----------|------------------------------------|
| I 12   | Tổng số lao động chính thức                                                                                                                                           | Người        | 15.794   | 18.117                             | 18.174   |                                    |
| l 13   | Tổng số lao động nữ                                                                                                                                                   | Người        | 11.343   | 13.027                             | 13.203   |                                    |
| l 14   | Số lao động chưa thành niên                                                                                                                                           | Người        | 0        | 0                                  | 0        | Không thuộ<br>đối tượng<br>áp dụng |
| l 15   | Số lao động là người khuyết tật                                                                                                                                       | Người        | 38       | 49                                 | 56       |                                    |
| I 16   | Tỷ lệ cán bộ nữ là quản lý cấp trung                                                                                                                                  | %            | 74,78    | 74,79                              | 74,80    |                                    |
|        | Số cán bộ nữ là quản lý cấp trung                                                                                                                                     |              | 424      | 445                                | 463      |                                    |
|        | Số cán bộ nam là quản lý cấp trung                                                                                                                                    |              | 143      | 150                                | 156      |                                    |
| I 17   | Tỷ lệ phần trăm lành đạo nữ trong Ban Giám đốc, Hội đồng Quản trị                                                                                                     | %            | 46,15    | 47,37                              | 57,58    |                                    |
| I 18   | Thu nhập bình quân/tháng của người lao động                                                                                                                           | Triệu<br>VNĐ | 8.366    | 9.463                              | 9.515    |                                    |
| I 19   | Thu nhập bình quân/tháng của người lao động theo giới tính (nam/nữ)                                                                                                   | uệinT<br>GNV |          |                                    |          |                                    |
|        | Nam                                                                                                                                                                   |              | 8.504    | 8.681                              | 8.865    |                                    |
|        | Nữ                                                                                                                                                                    |              | 8.312    | 9.769                              | 9.754    |                                    |
| 20     | Tỷ lệ phần trăm người lao động được đóng các loại bảo hiểm bắt buộc tính trên tổng số lao động thuộc diện phải đóng                                                   | %            | 100      | 100                                | 100      |                                    |
| I 21   | Số giờ đào tạo trung blnh mà người lao động tham gia trong năm (chi tiết số giờ đào tạo nghiệp vụ, số giờ đào tạo về an toàn và sức khỏe nghề nghiệp)                 | Giờ          | 16       | 16                                 | 16       |                                    |
| 22     | Trung bình số giờ đào tạo/cập nhật kiến thức của các thành viên ban lãnh đạo cấp<br>cao nhất về quản trị doanh nghiệp                                                 | Giờ          | 52       | 52                                 | 52       |                                    |
| 123    | Tỷ lệ biến động lao động (số lao động mới được tuyển dụng so với số lao động nghỉ việc<br>bao gồm cả nghỉ hưu theo nhóm tuổi, giới tính, người khuyết tật và khu vực) |              | 21,40    | 21,92                              | 23,97    |                                    |
| 124    | Số vụ tranh chấp lao động đã xảy ra tại nơi làm việc                                                                                                                  | Vụ           | 0        | 0                                  | 0        | Không có v<br>nào xảy ra           |
| 25     | Tỷ lệ tranh chấp lao động được tiếp nhận, xử lý một cách thỏa đáng %                                                                                                  |              |          | Không thuộ<br>đối tượng<br>áp dụng |          |                                    |
| 126    | Số tai nạn, số sự cố lao động xảy ra trong kỳ báo cáo                                                                                                                 | Vụ           | 38       | 35                                 | 36       |                                    |