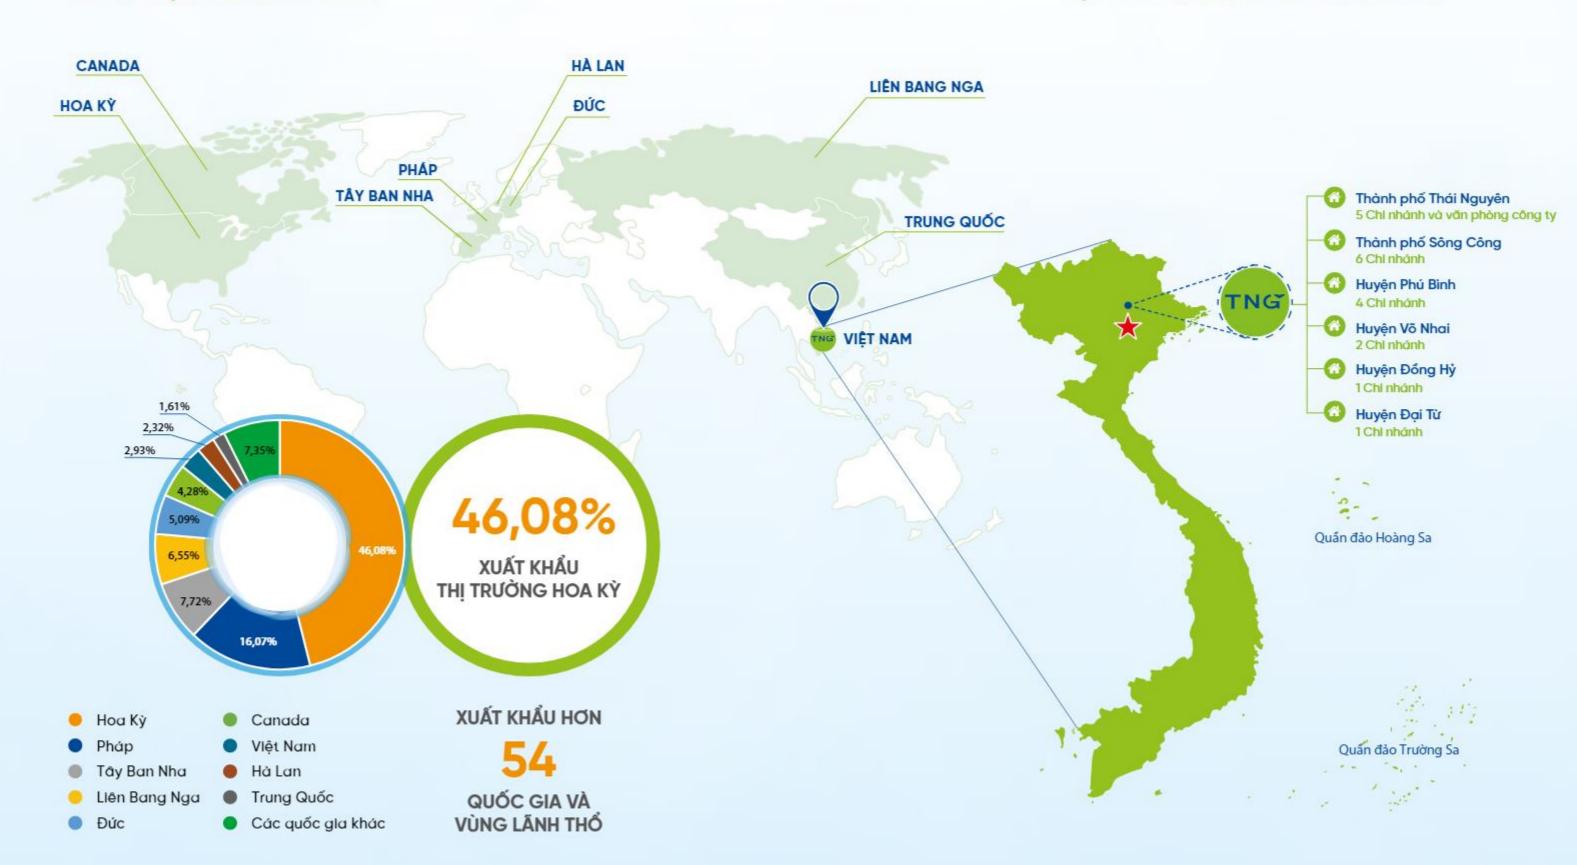

# CÁC CHI NHÁNH TRỰC THUỘC TNG

TRẢI QUA 44 NĂM XÂY DỰNG VÀ PHÁT TRIỂN, TNG TỰ HÀO LÀ THƯƠNG HIỆU HÀNG ĐẦU NGÀNH MAY MẶC XUẤT KHẨU TẠI VIỆT NAM VỚI 19 CHI NHÁNH PHỦ RỘNG KHẮP CÁC TỈNH THÁI NGUYÊN. SỰ ĐẦU TƯ VỀ DÂY CHUYỀN SẢN XUẤT, CÔNG NGHỆ HIỆN ĐẠI Ở TẤT CẢ CÁC CHI NHÁNH KHÔNG CHỈ GIÚP TNG KHẮNG ĐỊNH CHẤT LƯỢNG SẢN PHẨM VƯỢT TRỘI TRONG TÙNG SẢN PHẨM MÀ CÒN KHẮNG ĐỊNH QUY MÔ KHÔNG NGỮNG PHÁT TRIỂN LỚN MẠNH CỦA MỘT THƯƠNG HIỆU UY TÍN TRƯỜNG TỔN.

| STT | TÊN CHI NHÁNH                        | V <u>i</u> TRÍ                                                                                      | NGÀNH NGHÉ                                                |
|-----|--------------------------------------|-----------------------------------------------------------------------------------------------------|-----------------------------------------------------------|
| 1   | Chi nhánh may Việt Đức               | Số 160 Đường Minh Cấu<br>- TP.Thái Nguyên - T.Thái Nguyên                                           | SX may mặc                                                |
| 2   | Chi nhánh may Việt Thái              | Cụm công nghiệp Sơn Cẩm 1<br>- xã Sơn Cẩm - TP.Thái Nguyên<br>- T. Thái Nguyên                      | SX may mặc                                                |
| 3   | Chi nhánh may Sông Công 1            |                                                                                                     | SX may mặc                                                |
| 4   | Chi nhánh may Sông Công 2            |                                                                                                     | SX may mặc                                                |
| 5   | Chi nhánh may Sông Công 3            | KCN Sông Công - TP.Sông Công                                                                        | SX may mặc                                                |
| 6   | Chi nhánh may Sông Công 4            | - T.Thái Nguyên                                                                                     | SX may mặc                                                |
| 7   | Chi nhánh sản xuất Bao bì            |                                                                                                     | SX bao bi                                                 |
| 8   | Chi nhánh sản xuất Bông              |                                                                                                     | SX bông                                                   |
| 9   | Chi nhánh may Phú Bình 1             |                                                                                                     | SX may mặc                                                |
| 10  | Chi nhánh may Phú Bình 2             | Xã Kha Sơn - H.Phú Binh                                                                             | SX may mặc                                                |
| 11  | Chi nhánh may Phú Bình 3             | - T.Thái Nguyễn                                                                                     | SX may mặc                                                |
| 12  | Chi nhánh may Phú Bình 4             |                                                                                                     | SX may mặc                                                |
| 13  | Chi nhánh may Đại Từ                 | Xã Tiên Hội - H.Đại Từ - T.Thái Nguyên                                                              | SX may mặc                                                |
| 14  | Chi nhánh may Đồng Hỳ                | Xã Nam Hóa - H.Đồng Hỷ<br>- T.Thái Nguyên                                                           | SX may mặc                                                |
| 15  | Chi nhánh may Võ Nhai 1              | Cụm Công Nghiệp Cây Bòng - Xã La Hiên                                                               | SX may mặc                                                |
| 16  | Chi nhánh may Võ Nhai 2              | - H.Vō Nhai - T.Thái Nguyên                                                                         | SX may mặc                                                |
| 17  | Chí nhánh thời trang TNG             |                                                                                                     | SX may mặc                                                |
| 18  | Chi nhánh TOT                        | Văn phòng Công ty Cổ phần Đầu tư và<br>Thương mại TNG Số 434/1<br>- Đường Bắc Kạn - TP. Thái Nguyên | Sản xuất máy móc tự<br>động hóa trong lĩnh vực<br>may mặc |
| 19  | Chí nhánh giải pháp<br>công nghệ TRE | - T. Thái Nguyên                                                                                    | Công nghệ thông tin                                       |